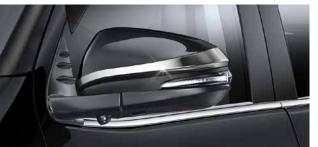

www.toyotabharat.com

Illuminated Scuff Plate\* (Set of 4, also available in white illumination)

Wireless Charger\*

Air Ionizer\*

Auto Folding Mirror\*

Digital Video Recorder\*

Head-up Display\*

Car Cover\*

Rear License Plate Garnish\*

Outer Mirror Garnish\*

Side Visor<sup>\*</sup> (Also available without Chrome)

Headlamp Chrome Garnish

Side Cladding\*

Rear Bumper Step Guard\*

Chrome Door Housing\*

Tail Lamp Chrome Garnish\*