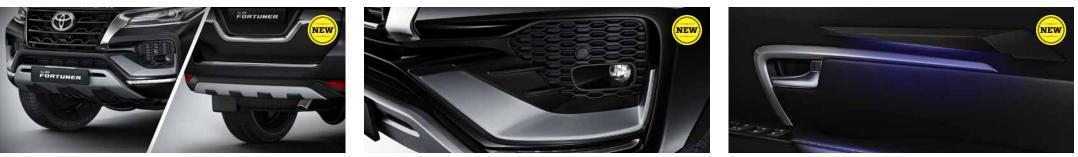

Rear License Plate Garnish\*

Outer Mirror Garnish\*

Side Visor<sup>\*</sup> (Also available without Chrome)

Headlamp Chrome Garnish

Side Cladding\*

Rear Bumper Step Guard\*

Chrome Door Housing\*

Tail Lamp Chrome Garnish\*

Fender Garnish\*

Front & Rear Under Run

\*Also available for Legender. Please contact your dealer for more information.

Fog Lamp Garnish

Door Edge Lighting