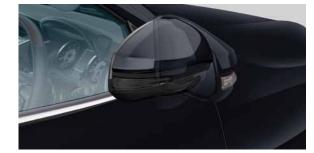

www.toyotabharat.com

Illuminated Scuff Plate\* (Set of 4, also available in white illumination)

Wireless Charger\*

Air Ionizer\*

Auto Folding Mirror\*

Digital Video Recorder\*

Head-up Display\*

Car Cover\*