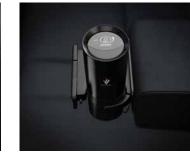

www.toyotabharat.com

Illuminated Scuff Plate\* (Set of 4, also available in white illumination)

Wireless Charger\*

Air Ionizer\*

Auto Folding Mirror\*

Digital Video Recorder\*

Head-up Display\*

Car Cover\*