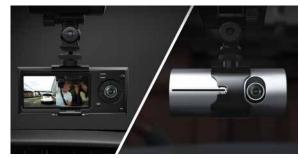

www.toyotabharat.com

Illuminated Scuff Plate\* (Set of 4, also available in white illumination)

Wireless Charger\*

Air Ionizer\*

Auto Folding Mirror\*

Digital Video Recorder\*

Head-up Display\*

Car Cover\*