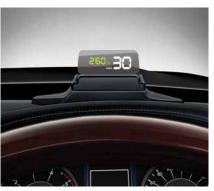

www.toyotabharat.com

Illuminated Scuff Plate\* (Set of 4, also available in white illumination)

Wireless Charger\*

Air Ionizer\*

Auto Folding Mirror\*

Digital Video Recorder\*

Head-up Display\*

Car Cover\*