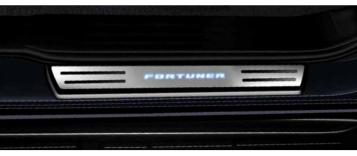

www.toyotabharat.com

Illuminated Scuff Plate\* (Set of 4, also available in white illumination)

Wireless Charger\*

Air Ionizer\*

Auto Folding Mirror\*

Digital Video Recorder\*

Head-up Display\*

Car Cover\*