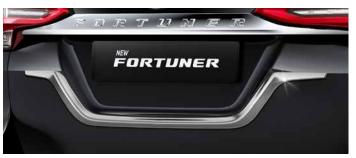

Rear License Plate Garnish\*

Outer Mirror Garnish\*

Side Visor<sup>\*</sup> (Also available without Chrome)

Headlamp Chrome Garnish

Side Cladding\*

Rear Bumper Step Guard\*

Chrome Door Housing\*

Tail Lamp Chrome Garnish\*