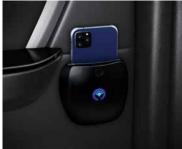

www.toyotabharat.com

Illuminated Scuff Plate\* (Set of 4, also available in white illumination)

Wireless Charger\*

Air Ionizer\*

Auto Folding Mirror\*

Digital Video Recorder\*

Head-up Display\*

Car Cover\*