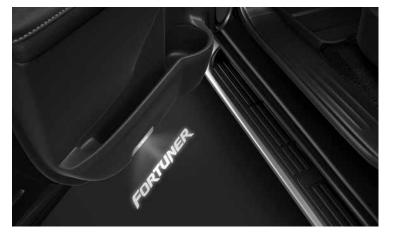

www.toyotabharat.com

Illuminated Scuff Plate\* (Set of 4, also available in white illumination)

Wireless Charger\*

Air Ionizer\*

Auto Folding Mirror\*

Digital Video Recorder\*

Head-up Display\*

Car Cover\*