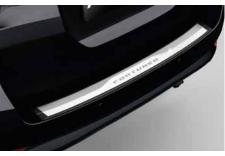

Rear License Plate Garnish\*

Outer Mirror Garnish\*

Side Visor<sup>\*</sup> (Also available without Chrome)

Headlamp Chrome Garnish

Side Cladding\*

Rear Bumper Step Guard\*

Chrome Door Housing\*

Tail Lamp Chrome Garnish\*