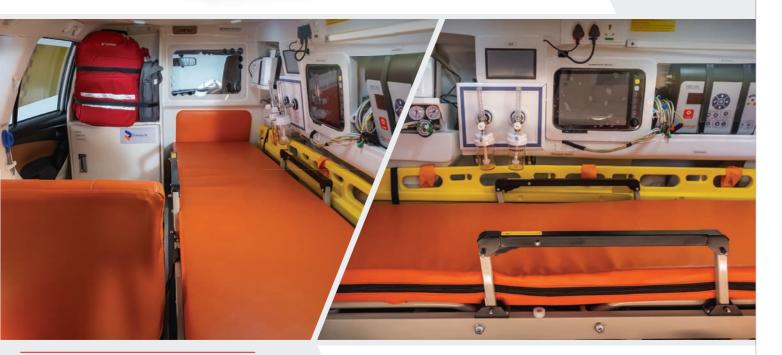

# **Ambulance Features**

| FEATURE                                                             | BASIC | ADVANCED |
|---------------------------------------------------------------------|-------|----------|
| Automated External Defibrillator (AED)                              |       | •        |
| Cabinet (Storage for medical equipment)                             | •     | •        |
| Disinfectant Material                                               | •     | •        |
| Emergency Kit                                                       | •     | •        |
| Fire Extinguisher (In case of fire emergency)                       | •     | •        |
| Kendrick Extrication Device (For head, neck & torso support)        |       | •        |
| Multiparameter Monitor (For monitoring important health parameters) |       | •        |
| Oxygen Delivery System (ODS)                                        |       | •        |
| Paramedic Seat (Front facing)                                       | •     | •        |
| Parking Triangle                                                    | •     | •        |
| Partition Wall (Separating driver & patient compartment)            | •     | •        |
| Sockets for Electrical Equipments                                   |       | •        |
| Portable Oxygen Cylinder                                            | •     | •        |
| Portable Suction Aspirator                                          |       | •        |
| Foldable Ramp (For easy movement of stretcher)                      | •     | •        |
| Spine Board (For patient with spinal injuries)                      |       | •        |
| Stationary Oxygen Cylinders                                         |       | •        |
| Auto Loading Stretcher                                              | •     | •        |
| Waste Bins & Sharps Container                                       | •     | •        |