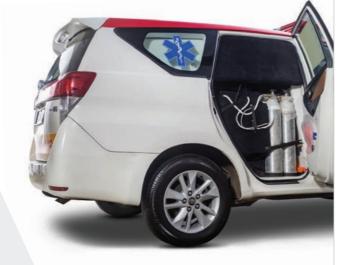

# **Ambulance Features**

| FEATURE                                                             | BASIC | ADVANCED |
|---------------------------------------------------------------------|-------|----------|
| Automated External Defibrillator (AED)                              |       | •        |
| Cabinet (Storage for medical equipment)                             | •     | •        |
| Disinfectant Material                                               | •     | •        |
| Emergency Kit                                                       | •     | •        |
| Fire Extinguisher (In case of fire emergency)                       | •     | •        |
| Kendrick Extrication Device (For head, neck & torso support)        |       | •        |
| Multiparameter Monitor (For monitoring important health parameters) |       | •        |
| Oxygen Delivery System (ODS)                                        |       | •        |
| Paramedic Seat (Front facing)                                       | •     | •        |
| Parking Triangle                                                    | •     | •        |
| Partition Wall (Separating driver & patient compartment)            | •     | •        |
| Sockets for Electrical Equipments                                   |       | •        |
| Portable Oxygen Cylinder                                            | •     | •        |
| Portable Suction Aspirator                                          |       | •        |
| Foldable Ramp (For easy movement of stretcher)                      | •     | •        |
| Spine Board (For patient with spinal injuries)                      |       | •        |
| Stationary Oxygen Cylinders                                         |       | •        |
| Auto Loading Stretcher                                              | •     | •        |
| Waste Bins & Sharps Container                                       | •     | •        |