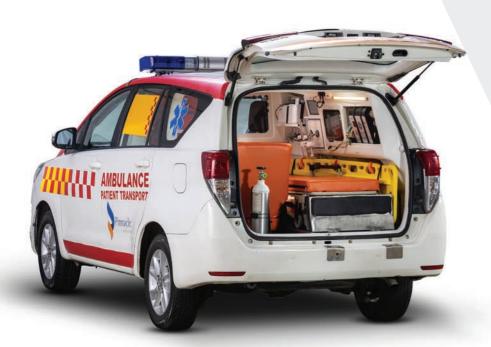

# INNOVA CRYSTA AMBULANCE

# Versatile & Dependable

- Faster Acceleration
- Convenient in Traffic Congestion
- Ideal for Inter-city Transfers
- Patient's Comfort during Movement

# **Ambulance Features**

| FEATURE                                                             | BASIC | ADVANCED |
|---------------------------------------------------------------------|-------|----------|
| Automated External Defibrillator (AED)                              |       | •        |
| Cabinet (Storage for medical equipment)                             | •     | •        |
| Disinfectant Material                                               | •     | •        |
| Emergency Kit                                                       | •     | •        |
| Fire Extinguisher (In case of fire emergency)                       | •     | •        |
| Kendrick Extrication Device (For head, neck & torso support)        |       | •        |
| Multiparameter Monitor (For monitoring important health parameters) |       | •        |
| Oxygen Delivery System (ODS)                                        |       | •        |
| Paramedic Seat (Front facing)                                       | •     | •        |
| Parking Triangle                                                    | •     | •        |
| Partition Wall (Separating driver & patient compartment)            | •     | •        |
| Sockets for Electrical Equipments                                   |       | •        |
| Portable Oxygen Cylinder                                            | •     | •        |
| Portable Suction Aspirator                                          |       | •        |
| Foldable Ramp (For easy movement of stretcher)                      | •     | •        |
| Spine Board (For patient with spinal injuries)                      |       | •        |
| Stationary Oxygen Cylinders                                         |       | •        |
| Auto Loading Stretcher                                              | •     | •        |
| Waste Bins & Sharps Container                                       | •     | •        |