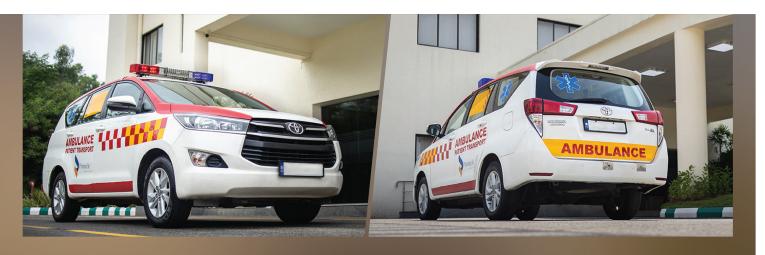

# INNOVA CRYSTA AMBULANCE

# Versatile & Dependable

- Faster Acceleration
- Convenient in Traffic Congestion
- Ideal for Inter-city Transfers
- Patient's Comfort during Movement