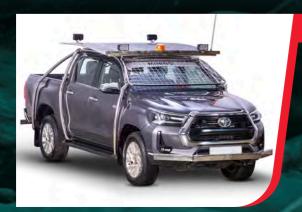

# **MINING**

#### **SURFACE & UNDERGROUND MOVEMENT**

4 X 4 Extreme Off-road Capability

- **Executive & Staff Movement**
- Equipment & Supplies Transport
- Service Vehicle for Underground Equipment