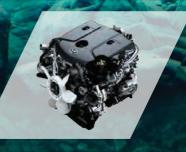

#### **POWER-PACKED PERFORMANCE**

### **Powerful Engine**

Power: 150 kW (204 PS)

• Torque : 500 N/m