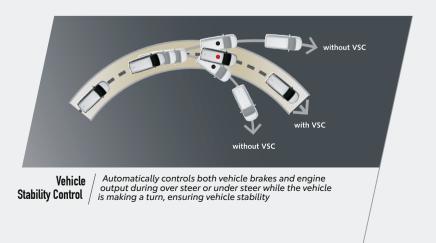

### UNMATCHED SAFETY

The new Innova Crysta is not only powerful and comfortable, it's safe too. Because, at Toyota we give your safety the utmost priority.

The new Innova Crysta protects you and your family with 7 U SRS Airbags## during any unforseen event. Vehicle Stability control, Anti-lock braking, electronic brake force distribution, brake assist and the like ensure safety and stability even while high-speed braking.