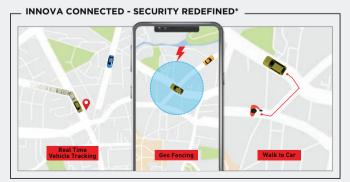

# UNRIVALED CONNECTIVITY

Apple CarPlay | Android Auto | Access your favourite Apple and Android apps

The elegant driver dashboard is the control centre of the new Innova Crysta. It features 20.32cm display with Android Auto and Apple CarPlay Connectivity\*, using your smartphone you can also access advanced connectivity\* features like Walk to Car, Geo Fencing & Real Time Vehicle Tracking.