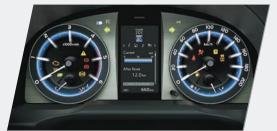

#### Blue Illumination, 3-dimensional Combination Meter with Large TFT MID

/ Blue illumination, 3-dimensional combination meter with large TFT MID with drive information, cost calculator and telephone/navigation display adds to the car's intelligence