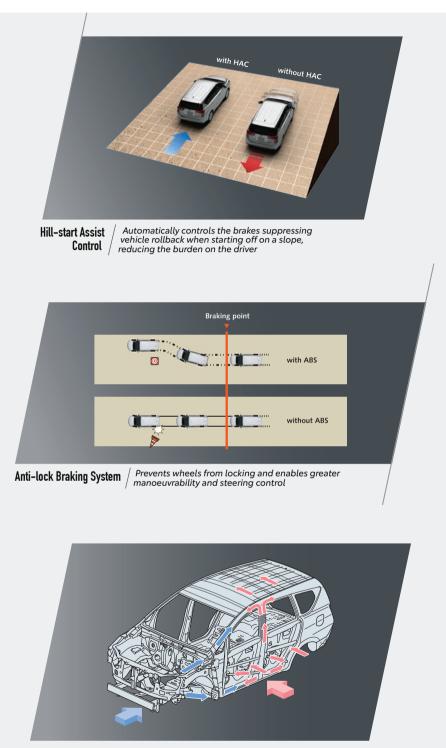

### UNMATCHED SAFETY

The new Innova Crysta is not only powerful and comfortable, it's safe too. Because, at Toyota we give your safety the utmost priority.

The new Innova Crysta protects you and your family with 7 U SRS Airbags## during any unforseen event. Vehicle Stability control, Anti-lock braking, electronic brake force distribution, brake assist and the like ensure safety and stability even while high-speed braking.

The tough chassis and the acclaimed GOA Body keeps body roll to a minimum and ensures maximum protection by evenly distributing any impact on the car throughout the body of the car.

High strength body structure that effectively absorbs impacts and distributes it evenly during unforeseen collisions, thereby reducing passenger and pedestrian injuries