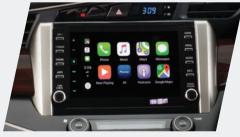

# UNRIVALED CONNECTIVITY

Apple CarPlay | Android Auto | Access your favourite Apple and Android apps

The elegant driver dashboard is the control centre of the new Innova Crysta. It features 20.32cm display with Android Auto and Apple CarPlay Connectivity\*, using your smartphone you can also access advanced connectivity\* features like Walk to Car, Geo Fencing & Real Time Vehicle Tracking.