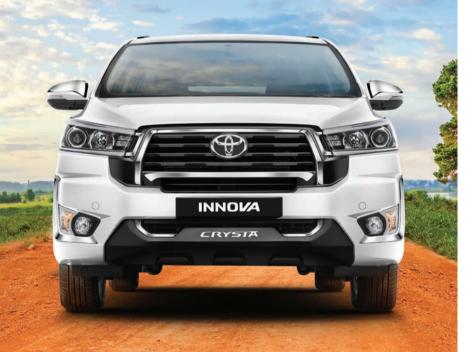

#### BOLD NEW STYLE IMPOSING NEW PRESENCE

INTRODUCING THE INNOVA CRYSTA IN A NEW AVATAR

UNMATCHED.

Now the legendary Innova's capabilities are further enhanced with an imposing new front silhouette that gives it a bold stance like no other. The new Innova Crysta also gets stunning diamond-cut alloy wheels that project elegance. In short, the new Innova Crysta is in a league of its own.

### UNMATCHED DESIGN

The new Innova Crysta's design is matchless. Thanks to its distinctly styled, bold front grille and bumper, it exudes unmistakable road presence that takes it miles ahead of the rest.