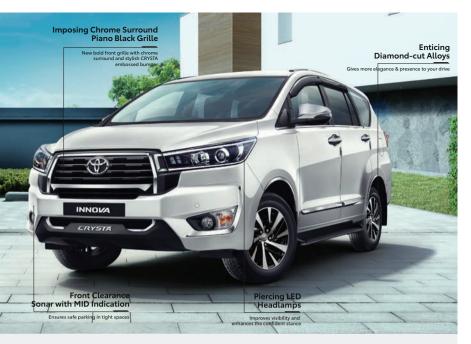

Now the legendary Innova's capabilities are further enhanced with an imposing new front silhouette that gives it a bold stance like no other. The new Innova Crysta also gets stunning diamond-cut alloy wheels that project elegance. In short, the new Innova Crysta is in a league of its own.

### UNMATCHED DESIGN

The new Innova Crysta's design is matchless. Thanks to its distinctly styled, bold front grille and bumper, it exudes unmistakable road presence that takes it miles ahead of the rest.