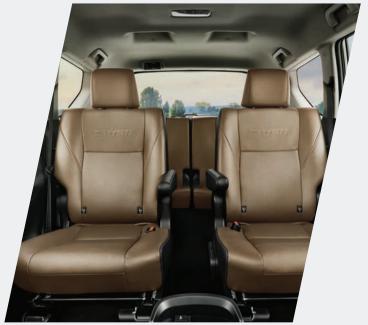

# UNMATCHED COMFORT

Plush Leather<sup>#</sup> Seats / Choose from a range of premium leather<sup>#</sup> seats in black and camel tan

\*Mix of genuine and synthetic leather.

One-touch Tumble Second Row Seat / Gives you easy access to the third row seats

The interior of the new Innova Crysta is unequalled in its refinement and class. While the sheer amount of space will thrill you, the built-to-last quality will mesmerise you. Be it the choice of premium leather# seats, enhanced legroom or soft-touch materials, the new Innova Crysta spells unparalleled comfort. So whether it's a long journey or a short trip, it gives you the calm and composure needed for you to arrive in style and confidence at your destination.