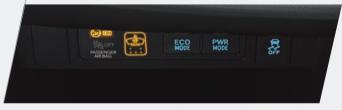

ECO & POWER Drive Modes / ECO mode for optimum fuel economy and POWER mode for sharper acceleration response