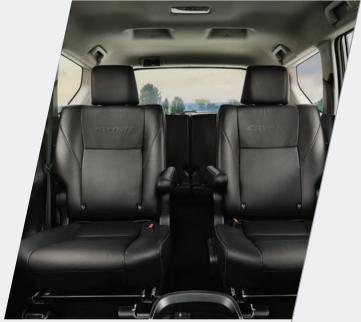

# UNMATCHED COMFORT

Plush Leather<sup>#</sup> Seats / Choose from a range of premium leather<sup>#</sup> seats in black and camel tan

\*Mix of genuine and synthetic leather.

One-touch Tumble Second Row Seat / Gives you easy access to the third row seats

The interior of the new Innova Crysta is unequalled in its refinement and class. While the sheer amount of space will thrill you, the built-to-last quality will mesmerise you. Be it the choice of premium leather# seats, enhanced legroom or soft-touch materials, the new Innova Crysta spells unparalleled comfort. So whether it's a long journey or a short trip, it gives you the calm and composure needed for you to arrive in style and confidence at your destination.