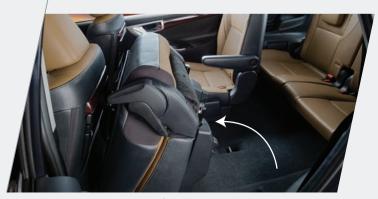

# UNMATCHED COMFORT

Plush Leather<sup>#</sup> Seats / Choose from a range of premium leather<sup>#</sup> seats in black and camel tan

\*Mix of genuine and synthetic leather.

One-touch Tumble Second Row Seat / Gives you easy access to the third row seats