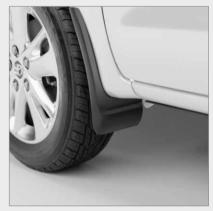

Roof Ornament Silver

Mud Guard

Rear Bumper Step Guard

Rear Bike Protector (Black/Alm)

Muffler Cutter

Fender Vent Garnish

Bumper Corner Protector (W/Sus)

Side Step