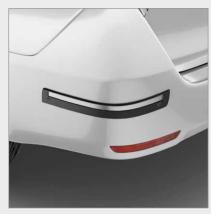

Roof Ornament Silver

Mud Guard

Rear Bumper Step Guard

Rear Bike Protector (Black/Alm)

Muffler Cutter

Fender Vent Garnish

Bumper Corner Protector (W/Sus)

Side Step