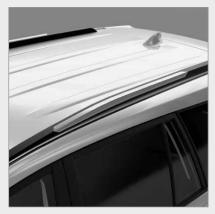

Roof Ornament Silver

Mud Guard

Rear Bumper Step Guard

Rear Bike Protector (Black/Alm)

Muffler Cutter

Fender Vent Garnish

Bumper Corner Protector (W/Sus)

Side Step