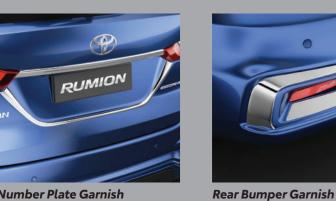

# **EXTERIOR ACCESSORIES**

**Back Door Garnish** 

Rear Underbody Spoiler

**Door Handle Garnish** 

Number Plate Garnish

Headlamp Garnish

**Body Side Molding Garnish** 

Roof Edge Spoiler